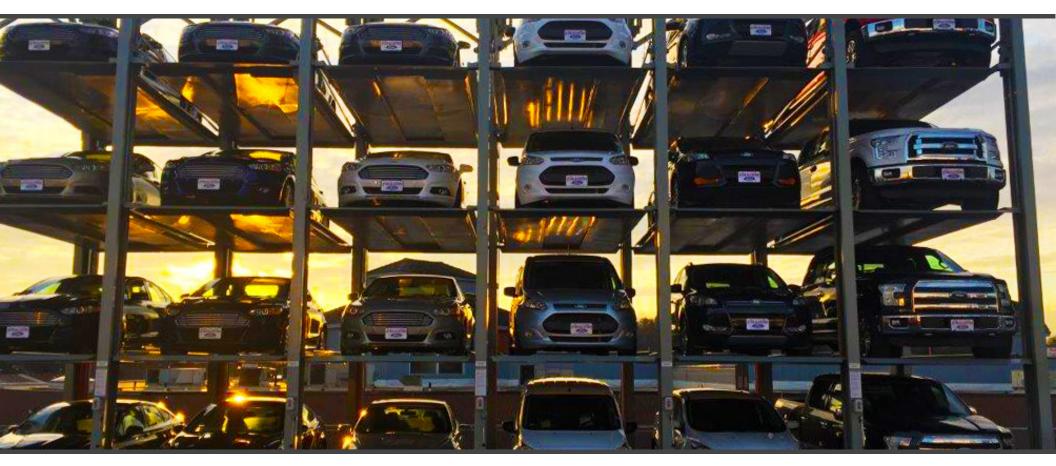

#### **Vertical Storage Solutions**

How many vehicles can be piled up in a parking spot? The BR-4400Q5 is a giant for stacking 5 sedan vehicles at the same time on the space of one, suitable for long-term storage and display of cars in dealer centers and car showrooms. It's rugged and robust 4-post structure makes the lift completely self-standing or it can share the middle post to capitalize on valuable real estate. The manual unlock system greatly reduces malfunction rate and prolongs the system service life. Multiple safety devices ensure the safety of both users and vehicles during the operation of lifting and lowering, making the BR-4400Q5 a safe and reliable 5-vehicle car lift.