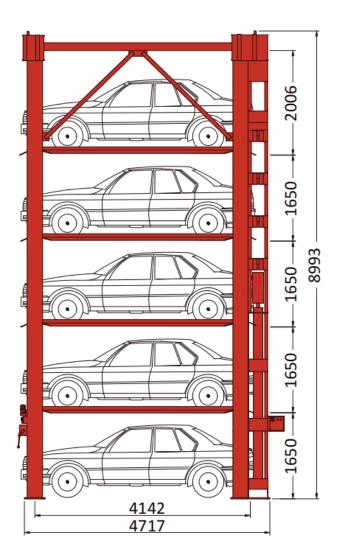

- Superstructure for 5 sedans
- Lifting capacity: 4400lbs. (2000kg) per platform
- Allowed car height: up to 63in. (1600mm)
- Wide drive-through platform: 82.5in. (2100mm)
- Max platform height after overlap: 140mm
- Premium hydraulic cylinder working with heavy duty steel ropes
- Sharing post feature allows tandem installations in minimum space
- Four-position anti-falling locks
- Manual unlock system
- Centralized commercial master power unit
- Low maintenance
- Fine surface coating supported by Akzo Nobel powders
- Proven quality tested by CWB, TUV, CE compliant

## SPECIFICATIONS

| Model                    | BR-4400Q5                                                                                                                                                           |
|--------------------------|---------------------------------------------------------------------------------------------------------------------------------------------------------------------|
| Vehicles parked per unit | 5                                                                                                                                                                   |
| Rated Platform Capacity  | <b>4400lbs.</b> (2000kg)                                                                                                                                            |
| Useable Platform Width   | Ground Floor - 101in. (2570mm)   2nd Platform- 82.6in. (2100mm)  <br>3rd Platform- 81.5in. (2072mm)   4th Platform- 80in. (2044mm)   5th Platform- 79.5in. (2016mm) |
| Available Vehicle Height | <b>63in.</b> (1600mm)                                                                                                                                               |
| Operation Mode           | Key Switch                                                                                                                                                          |
| Lock Release             | Manual                                                                                                                                                              |
| Safety Lock              | Dynamic Anti-Falling Lock                                                                                                                                           |
| Finishing                | Powder Coating                                                                                                                                                      |
| Power Supply             | 220V, 60Hz, 3Phase                                                                                                                                                  |
| Control Voltage          | 24V                                                                                                                                                                 |