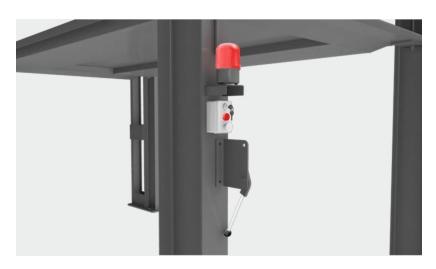

|
| Safety Lock              | Dynamic Anti-Falling Lock                                                                                                                                           |
| Finishing                | Powder Coating                                                                                                                                                      |
| Power Supply             | 220V, 60Hz, 3Phase                                                                                                                                                  |
| Control Voltage          | 24V                                                                                                                                                                 |



Manual Unlock System



Easy Drive-Through Platform

www.babcopark.ca

## SPECIFICATIONS





www.babcopark.ca