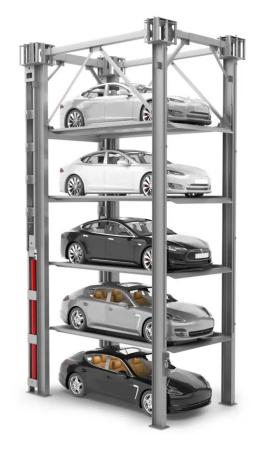

#### **Vertical Storage Solutions**

How many vehicles can be piled up in a parking spot? The BR-4400Q5 is a giant for stacking 5 sedan vehicles at the same time on the space of one, suitable for long-term storage and display of cars in dealer centers and car showrooms. It's rugged and robust 4-post structure makes the lift completely self-standing or it can share the middle post to capitalize on valuable real estate. The manual unlock system greatly reduces malfunction rate and prolongs the system service life. Multiple safety devices ensure the safety of both users and vehicles during the operation of lifting and lowering, making the BR-4400Q5 a safe and reliable 5-vehicle car lift.

- Superstructure for 5 sedans
- Lifting capacity: 4400lbs. (2000kg) per platform
- Allowed car height: up to 63in. (1600mm)
- Wide drive-through platform: 82.5in. (2100mm)
- Max platform height after overlap: 140mm
- Premium hydraulic cylinder working with heavy duty steel ropes
- Sharing post feature allows tandem installations in minimum space
- Four-position anti-falling locks
- Manual unlock system
- Centralized commercial master power unit
- Low maintenance
- Fine surface coating supported by Akzo Nobel powders
- Proven quality tested by CWB, TUV, CE compliant