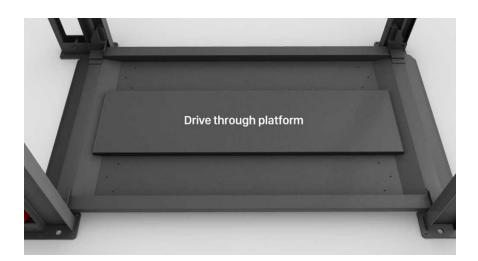

ety Lock              | Dynamic Anti-Falling Lock                                                                                                                                           |
| Finishing                | Powder Coating                                                                                                                                                      |
| Power Supply             | 220V, 60Hz, 3Phase                                                                                                                                                  |
| Control Voltage          | 24V                                                                                                                                                                 |



Manual Unlock System



Easy Drive-Through Platform

www.babcopark.ca

## SPECIFICATIONS





www.babcopark.ca