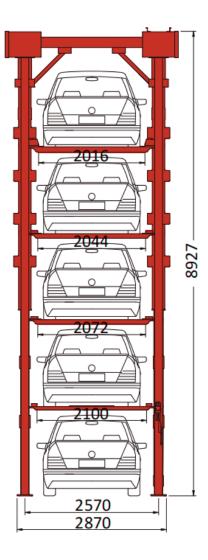

## SPECIFICATIONS

| Model                    | BR-4400Q5                                                                                                                                                           |
|--------------------------|---------------------------------------------------------------------------------------------------------------------------------------------------------------------|
| Vehicles parked per unit | 5                                                                                                                                                                   |
| Rated Platform Capacity  | <b>4400lbs.</b> (2000kg)                                                                                                                                            |
| Useable Platform Width   | Ground Floor - 101in. (2570mm)   2nd Platform- 82.6in. (2100mm)  <br>3rd Platform- 81.5in. (2072mm)   4th Platform- 80in. (2044mm)   5th Platform- 79.5in. (2016mm) |
| Available Vehicle Height | <b>63in.</b> (1600mm)                                                                                                                                               |
| Operation Mode           | Key Switch                                                                                                                                                          |
| Lock Release             | Manual                                                                                                                                                              |
| Safety Lock              | Dynamic Anti-Falling Lock                                                                                                                                           |
| Finishing                | Powder Coating                                                                                                                                                      |
| Power Supply             | 220V, 60Hz, 3Phase                                                                                                                                                  |
| Control Voltage          | 24V                                                                                                                                                                 |